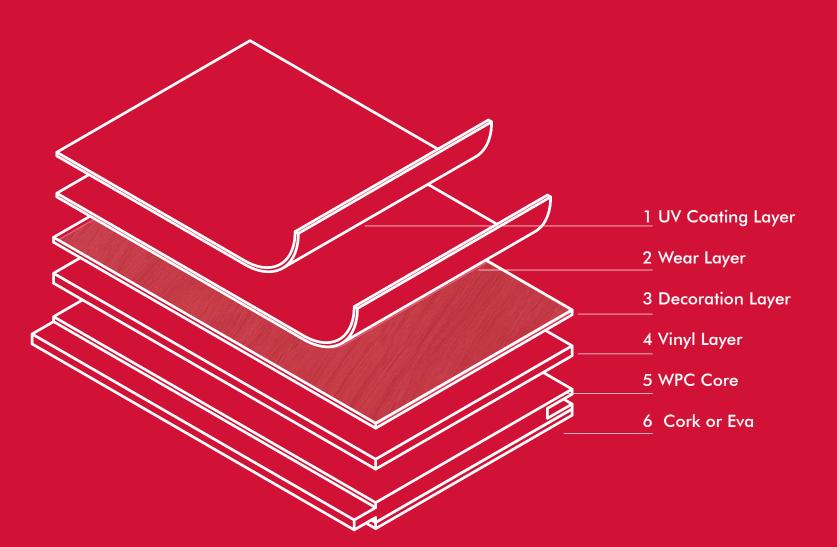

FOQ / DOP; focus on quality / deliver on price

We hope to get the opportunity to serve you

| Туре       | Engineered      |
|------------|-----------------|
| Dimensions | 140 x 1216 m    |
| Thickness  | 8 mm            |
| Layers     | 6 Layers        |
| Use        | Residential and |
|            | commercial      |